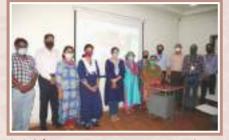

# 'आय एम एस'च्या वतीने 'बौद्धिक संपदा अधिकार' वर कार्यशाळा

नगर – भारत सरकारच्या नॅशनल इंटेलेक्चुअल प्रॉपर्टी अवेअरनेस मिशन (NIPAM) अंतर्गत याविषयी जागरूकता निर्माण व्हावी याकरिता आय एम एस संस्थेच्या वतीने ऑनलाईन पद्धतीने कार्यशाळा घेण्यात आली. यावेळी राजीव गांधी राष्ट्रीय बौद्धिक संपदा व्यवस्थापन संस्था, नागपूरचे पेटंट आणि डिझाईनचे सहाय्यक नियंत्रक अतुल खाडे, संस्थेचे संचालक डॉ. एम बी मेहता, उपसंचालक डॉ. विक्रम बार्नाबस, व्यवस्थापन विभाग प्रमुख डॉ. प्रोनोती तेलोरे राज्यभरातील शिक्षक, विद्यार्थी उपस्थित होते.

भारत सरकारच्या नॅशनल इंटेलेक्चुअल प्रॉपर्टी अवेअरनेस मिशन अंतर्गत खझठ जागरूकता प्रदान करण्यासाठी प्रयत्न केले जातात याच अनुषंगाने हे सत्र आयोजित केले होते. यात खाडे यांनी पेटंटची संकल्पना, त्याचे प्रकार म्हणजे डिझाइन आणि उपयुक्तता आणि पेटंटसाठी नोंदणी करण्याची प्रक्रिया स्पष्ट केली. आजच्या वेगाने विकसित होत असलेल्या जागतिक अर्थव्यवस्थेत बौद्धिक संपदेचे संरक्षण करण्याच्या महत्त्वावर त्यांनी आपले अंतर्दृष्टी शेअर केले.

या सत्रात ३०० हून अधिक सहभागी अर्थात शिक्षक आणि विद्यार्थी संपूर्ण उपस्थित होते. कार्यक्रमाचे नियोजन या उपक्रमाचे समन्वयक डॉ. राहुल खंडेलवाल व सूत्रसंचालन प्रा. सय्यद मुदस्सर यांनी केले.