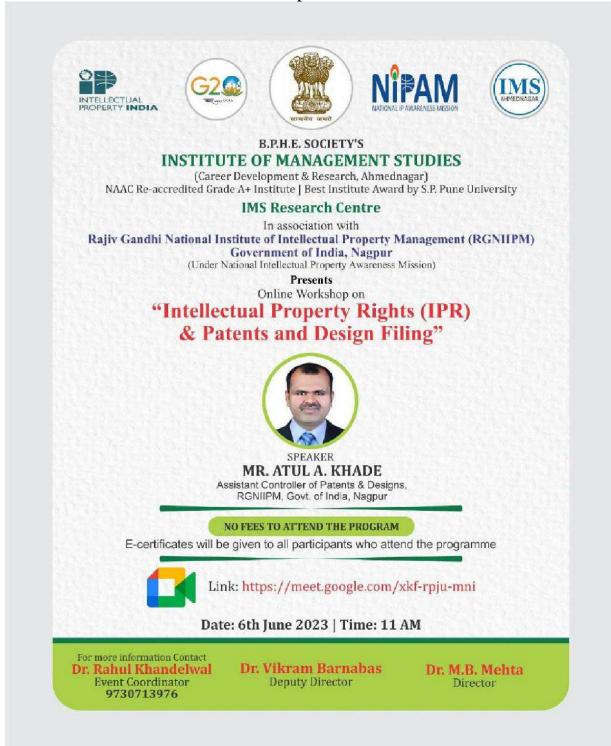

Subject: Online Session on IPRs & Patent/ Designs filing jointly with RGNIIPM

Sir.

On behalf of the *Institute of Management Studies career Development & Research* we would like to conduct joint program with RGNIIPM Nagpur, we would like to invite any speaker from RGNIIPM to deliver an online session on IPRs & Patent / Designs filing for students and Faculty on either of the following time slots below:

Date : 6/6/ 2023 / 7/6/ 2023 / 8/6/2023

Time : from 10.30 to 11.30 (1 hour ) followed by Q& A

Venue: Online program

Event Coordinator: Dr. Rahul Khandelwal

Mobile : 9730713976 Email: khandelwalr29@gmail.com

# 'आय एम एस'च्या वतीने 'बौद्धिक संपदा अधिकार' वर कार्यशाळा

नगर – भारत सरकारच्या नॅशनल इंटेलेक्चुअल प्रॉपर्टी अवेअरनेस मिशन (NIPAM) अंतर्गत याविषयी जागरूकता निर्माण व्हावी याकरिता आय एम एस संस्थेच्या वतीने ऑनलाईन पद्धतीने कार्यशाळा घेण्यात आली. यावेळी राजीव गांधी राष्ट्रीय बौद्धिक संपदा व्यवस्थापन संस्था, नागपूरचे पेटंट आणि डिझाईनचे सहाय्यक नियंत्रक अतुल खाडे, संस्थेचे संचालक डॉ. एम बी मेहता, उपसंचालक डॉ. विक्रम बार्नाबस, व्यवस्थापन विभाग प्रमुख डॉ. प्रोनोती तेलोरे राज्यभरातील शिक्षक, विद्यार्थी उपस्थित होते.

भारत सरकारच्या नॅशनल इंटेलेक्चुअल प्रॉपर्टी अवेअरनेस मिशन अंतर्गत खझठ जागरूकता प्रदान करण्यासाठी प्रयत्न केले जातात याच अनुषंगाने हे सत्र आयोजित केले होते. यात खाडे यांनी पेटंटची संकल्पना, त्याचे प्रकार म्हणजे डिझाइन आणि उपयुक्तता आणि पेटंटसाठी नोंदणी करण्याची प्रक्रिया स्पष्ट केली. आजच्या वेगाने विकसित होत असलेल्या जागतिक अर्थव्यवस्थेत बौद्धिक संपदेचे संरक्षण करण्याच्या महत्त्वावर त्यांनी आपले अंतर्दृष्टी शेअर केले.

या सत्रात ३०० हून अधिक सहभागी अर्थात शिक्षक आणि विद्यार्थी संपूर्ण उपस्थित होते. कार्यक्रमाचे नियोजन या उपक्रमाचे समन्वयक डॉ. राहुल खंडेलवाल व सूत्रसंचालन प्रा. सय्यद मुदस्सर यांनी केले.