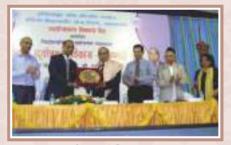

# 'आय एम एस'च्या वतीने 'बौद्धिक संपदा अधिकार' वर कार्यशाळा

नगर – भारत सरकारच्या नॅशनल इंटेलेक्चुअल प्रॉपर्टी अवेअरनेस मिशन (NIPAM) अंतर्गत याविषयी जागरूकता निर्माण व्हावी याकरिता आय एम एस संस्थेच्या वतीने ऑनलाईन पद्धतीने कार्यशाळा घेण्यात आली. यावेळी राजीव गांधी राष्ट्रीय बौद्धिक संपदा व्यवस्थापन संस्था, नागपूरचे पेटंट आणि डिझाईनचे सहाय्यक नियंत्रक अतुल खाडे, संस्थेचे संचालक डॉ. एम बी मेहता, उपसंचालक डॉ. विक्रम बार्नाबस, व्यवस्थापन विभाग प्रमुख डॉ. प्रोनोती तेलोरे राज्यभरातील शिक्षक, विद्यार्थी उपस्थित होते.

भारत सरकारच्या नॅशनल इंटेलेक्चुअल प्रॉपर्टी अवेअरनेस मिशन अंतर्गत खझठ जागरूकता प्रदान करण्यासाठी प्रयत्न केले जातात याच अनुषंगाने हे सत्र आयोजित केले होते. यात खाडे यांनी पेटंटची संकल्पना, त्याचे प्रकार म्हणजे डिझाइन आणि उपयुक्तता आणि पेटंटसाठी नोंदणी करण्याची प्रक्रिया स्पष्ट केली. आजच्या वेगाने विकसित होत असलेल्या जागतिक अर्थव्यवस्थेत बौद्धिक संपदेचे संरक्षण करण्याच्या महत्त्वावर त्यांनी आपले अंतर्दृष्टी शेअर केले.

या सत्रात ३०० हून अधिक सहभागी अर्थात शिक्षक आणि विद्यार्थी संपूर्ण उपस्थित होते. कार्यक्रमाचे नियोजन या उपक्रमाचे समन्वयक डॉ. राहुल खंडेलवाल व सूत्रसंचालन प्रा. सय्यद मुदस्सर यांनी केले.