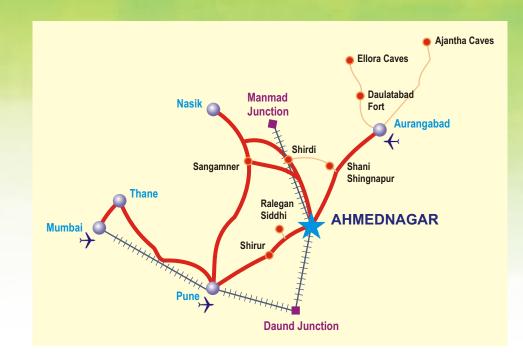

# Venue of the Conference

The Conference will be held at Ahmednagar city. The nearest airport are Pune & Aurangabad, both airports are about 120km far from Ahmednagar. Ahmednagar has railway station on the central railway line between Manmad and Daund junctions. CSRD Institute of Social Work and Research, Ahmednagar is located on the Pune - Aurangabad State Highway (SH-60).

# Location Map

**Prof. Suresh Pathare, Congress Organising Secretary,** 10th Indian Social Work Congress, Tel No. 0241-2346328 E-mail: iswc2022@gmail.com sureshpathare@yahoo.com